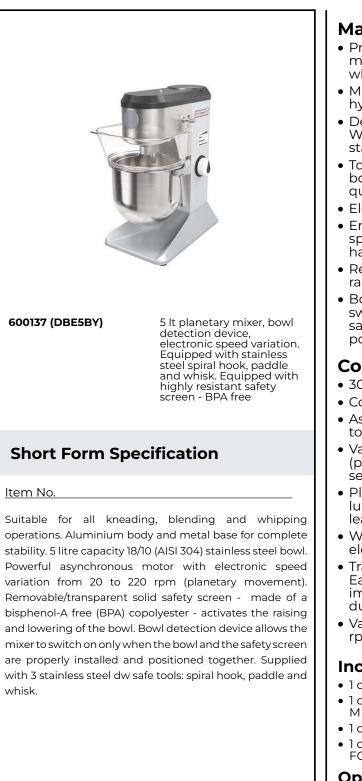

# Main Features

ITEM #

SIS #

AIA #

MODEL # NAME #

- Professional compact table top beater mixer for intensive kneading, mixing and whipping.
- Maximum capacity 1.5 kg flour, with 60% of hydration.
- Delivered with: Spiral Hook, Paddle, Wire Whisk and Mixing Bowl for 5 lt. All made in stainless steel and dishwasher safe.
- Tools shape and size perfectly adapt to the bowl for uniform mixing of even small quantities.
- Electronic speed variator.
- Ergonomic and reliable knob to select the speed adjusting to the tool and mixture hardness.
- Removable safety screen activates the raising and lowering of the bowl.
- Bowl detection device allows the mixer to switch on only when the bowl and the solid safety screen are properly installed and positioned together.

### Construction

- 304 AISI stainless steel bowl 5 lt capacity.
- Compact and portable design.
- Asynchronous motor with high start-up torque.
- Variable speed from 20 to 220 rpm (planetary movement), to adjust to the selected tool and mixture hardness.
- Planetary movement based on self lubricating gears, eliminating any risk of leaks.
- Water protected planetary system (IP55 electrical controls, IP34 overall machine).
- Transparent solid safety screen made of Eastman Tritan™ copolyester BPA free, impact resistant and stays clear and durable after several dishwashing cycle.
- Variable speed rotation of the tools from 67 rpm to 740 rpm.

#### Included Accessories

- 1 of BOWL FOR 5LT MIXER PNC 653295
- 1 of S/S PADDLE FOR 5LT PNC 653756 MIXER
- 1 of S/S WHISK FOR 5LT MIXER PNC 653757
- 1 of S/S SPIRAL DOUGH HOOK PNC 653765 FOR 5LT MIXER