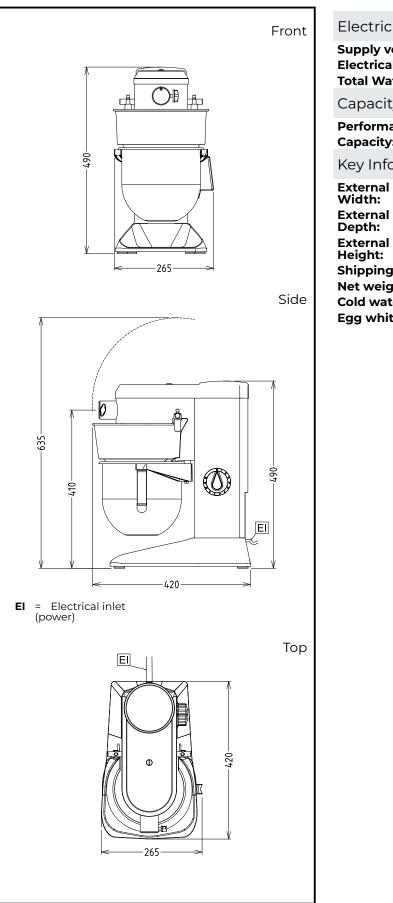

# Planetary Mixers Planetary Mixer, 5 It. - Electronic

| Supply voltage:<br>Electrical power max.:<br>Total Watts: | 200-240 V/1N ph/50/60 Hz<br>0.45 kW<br>0.45 kW |
|-----------------------------------------------------------|------------------------------------------------|
| Capacity:                                                 |                                                |
| Performance (up to):<br>Capacity:                         | 1.5 kg/Cycle<br>5 litres                       |
| Key Information:                                          |                                                |
| External dimensions,<br>Width:                            | 266 mm                                         |
| External dimensions,<br>Depth:                            | 416 mm                                         |
| External dimensions,<br>Height:                           | 487 mm                                         |
| Shipping weight:                                          | 19 kg                                          |
| Net weight (kg):                                          | 17                                             |
| Cold water paste:                                         | 1.5 kg with Spiral hook                        |
| Egg whites:                                               | 10 with Whisk                                  |